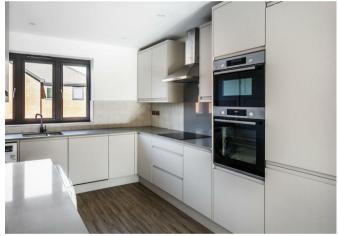

The Valmora handleless kitchen, featuring a Quartz worktop and integrated appliances, completes the ground floor. The principal bedroom includes a modern, fully tiled ensuite with a mirror and stylish vanity unit, with uninterrupted views over the adjoining countryside. The family bathroom serves two additional double bedrooms.