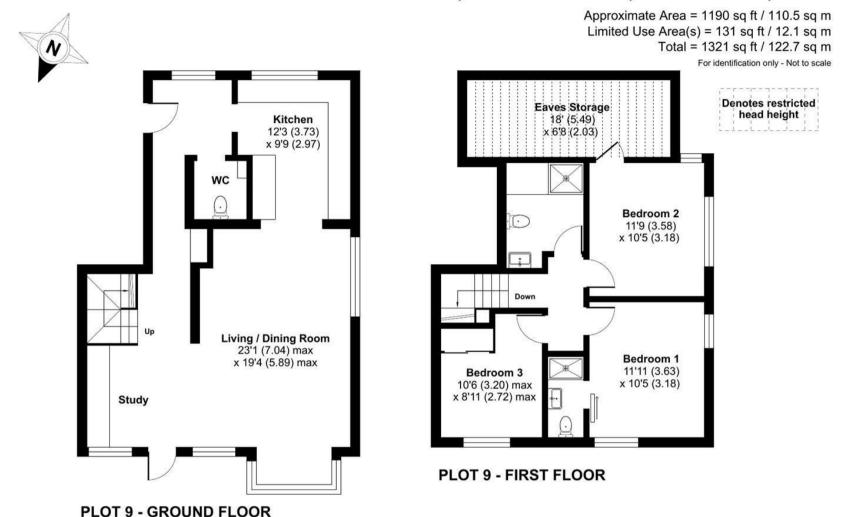

PLOT 9 is a beautifully, newly converted and remodelled three-bedroom semi-detached home, exemplifying exceptional craftsmanship. The property boasts a spacious 23' living/dining room with a study and feature bay window. A glazed door opens to a private garden with an Indian sandstone terrace.

The Valmora handleless kitchen, featuring a Quartz worktop and integrated appliances, completes the ground floor. The principal bedroom includes a modern, fully tiled ensuite with a mirror and stylish vanity unit, with uninterrupted views over the adjoining countryside. The family bathroom serves two additional double bedrooms.

## Chartland Close, Great Bookham, Leatherhead, KT23

Floor plan produced in accordance with RICS Property Measurement 2nd Edition, Incorporating International Property Measurement Standards (IPMS2 Residential). © nichecom 2024.