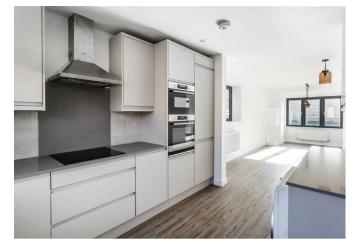

The Valmora handleless kitchen, featuring a Quartz worktop and integrated appliances, completes the ground floor. The principal bedroom includes a modern, fully tiled ensuite with a mirror and stylish vanity unit, with uninterrupted views over the adjoining countryside. The family bathroom serves two additional double bedrooms.